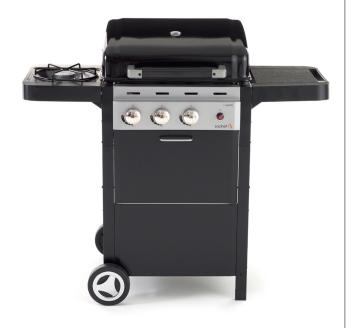

## **SOCHEF BARBECUE PIÙ GUSTO**

Model Number: G21306

| KEY FEATURES:           |                      |
|-------------------------|----------------------|
| Brand:                  | Sochef               |
| Colour:                 | Black                |
| Type:                   | Grills               |
| Fuel Type:              | Liquid Propane       |
| Number of Main Burners: | 2                    |
| Shelf:                  | Folding              |
| Ignition Type:          | Push and Turn        |
| Controls:               | Knob                 |
| Total Cooking Area:     | 1836 cm <sup>2</sup> |

| SPECIFICATIONS:                               |                    |
|-----------------------------------------------|--------------------|
| Cooking Grates:                               | Porcelain Enameled |
| Number of Side Burner:                        | 1                  |
| Australian Cooking System:                    | Yes                |
| Temperature Indicator:                        | Yes                |
| Front Panel with Adjustable Condiment Basket: | Yes                |

## **DIMENSIONS:**

W: 100 cm x D: 52 cm x H: 103 cm